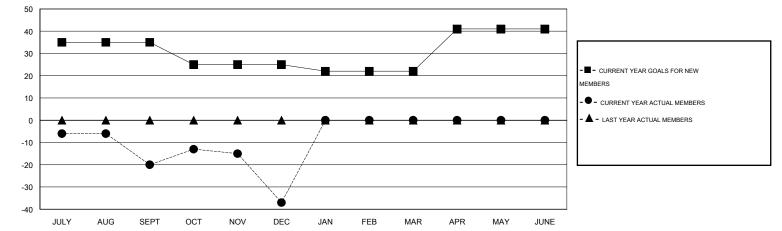

## LOCATION ILLINOIS $\mathsf{GMT} \; \mathsf{CA} \; 1$ Clubs Members RESULTS FOR 2015-2016 RESULTS FOR 2015-2016 NEW CLUB NEW CLUBS DROPPED NET NEW MEMBER CHARTER AND DROPPED NET QUARTER QUARTER GOAL CLUBS GAIN/LOSS GOAL NEW MEMBERS MEMBERS GAIN/LOSS ADDED 1 0 0 0 35 20 40 -20 JULY/AUG/SEPT JULY/AUG/SEPT 0 0 -10 33 50 -17 1 -1 OCT/NOV/DEC OCT/NOV/DEC 0 0 0 0 -3 0 0 0 JAN/FEB/MAR JAN/FEB/MAR 1 0 0 0 19 0 0 0 APR/MAY/JUNE APR/MAY/JUNE