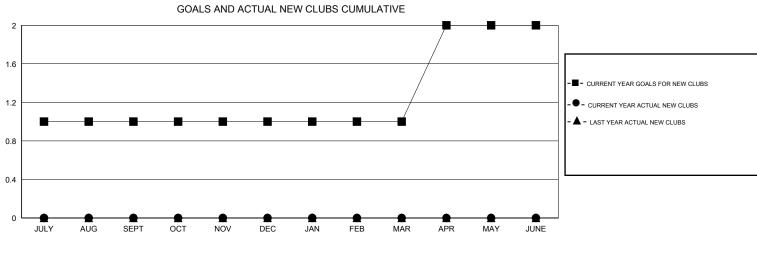

## LOCATION ILLINOIS $\mathsf{GMT} \; \mathsf{CA} \; 1$ Clubs Members RESULTS FOR 2015-2016 RESULTS FOR 2015-2016 NEW CLUB NEW CLUBS DROPPED NET NEW MEMBER CHARTER AND DROPPED NET QUARTER QUARTER GOAL CLUBS GAIN/LOSS GOAL NEW MEMBERS MEMBERS GAIN/LOSS ADDED 1 0 0 0 35 20 40 -20 JULY/AUG/SEPT JULY/AUG/SEPT 0 0 -10 33 50 -17 1 -1 OCT/NOV/DEC OCT/NOV/DEC 0 0 0 0 -3 0 0 0 JAN/FEB/MAR JAN/FEB/MAR 1 0 0 0 19 0 0 0 APR/MAY/JUNE APR/MAY/JUNE